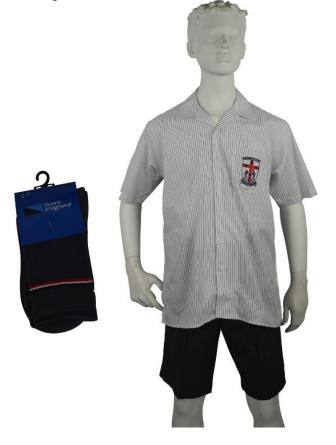

#### Boys Summer Uniform

- White striped Open Neck short sleeve shirt with school logo
- Navy Blazer with school logo
- Grey Melange Short
- Grey/Red/Navy/White anklet sock
- Black lace up shoe