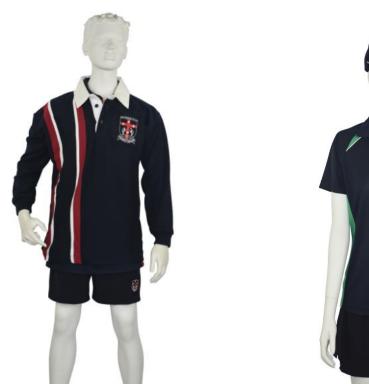

#### Including New Items

- New House Sports Polo top Gold /Red/Green/Blue houses both in Short Sleeve and Long Sleeve options
- New Softshell Sports Jacket Navy with Red Piping and School logo, both water proof and polar fleece lined
- Sports Rugby top Navy/Red/White Poly Cotton Rugby with Logo
- Sport Short Available in 2 lengths Short and Long Ink Navy Stretch Microfibre with school logo
- Sport Track pant Poly Cotton Nylon tapered leg with elastic cuff and school logo
- Sport Sock White/red with Navy cushion foot