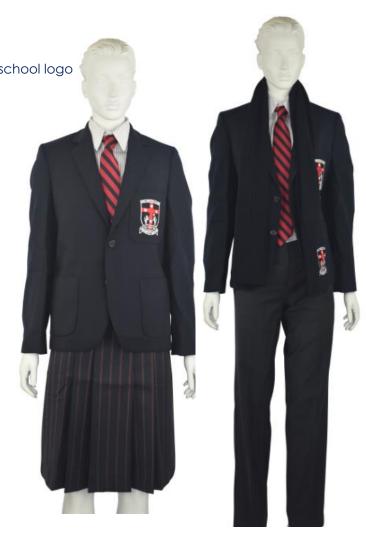

#### Girls Summer Uniform

- Navy/Red/White striped dress
- Navy Blazer with school logo
- White/Red/Navy striped anklet sock
- Black lace up shoe

#### Girls Winter Uniform

Navy/Red striped winter skirt

White striped St Ignatius closed neck Long Sleeve shirt with school logo

Navy tight or Navy Kneehigh sock

Navy Blazer with school logo

Red Woollen Pullover

Black lace up shoe

Or

New option for winter

Charcoal Slacks worn with all of the above items