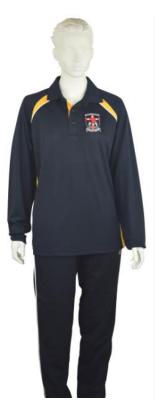

#### Including New Items

- New House Sports Polo top Gold /Red/Green/Blue houses both in Short Sleeve and Long Sleeve options
- New Softshell Sports Jacket Navy with Red Piping and School logo, both water proof and polar fleece lined
- Sports Rugby top Navy/Red/White Poly Cotton Rugby with Logo
- Sport Short Available in 2 lengths Short and Long Ink Navy Stretch Microfibre with school logo
- Sport Track pant Poly Cotton Nylon tapered leg with elastic cuff and school logo
- Sport Sock White/red with Navy cushion foot