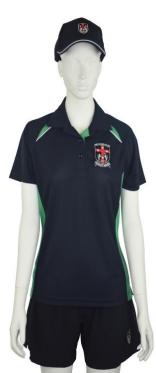

#### Boys & Girls Accessories

- Boys Grey Striped Summer/Winter sock
- Girls White striped Summer sock

- Navy school bag with school logo

- Girls Navy Tights or Navy Kneehi for winter

- Cap or Bucket Hat

#### Including New Items

- New House Sports Polo top Gold /Red/Green/Blue houses both in Short Sleeve and Long Sleeve options
- New Softshell Sports Jacket Navy with Red Piping and School logo, both water proof and polar fleece lined
- Sports Rugby top Navy/Red/White Poly Cotton Rugby with Logo
- Sport Short Available in 2 lengths Short and Long Ink Navy Stretch Microfibre with school logo
- Sport Track pant Poly Cotton Nylon tapered leg with elastic cuff and school logo
- Sport Sock White/red with Navy cushion foot