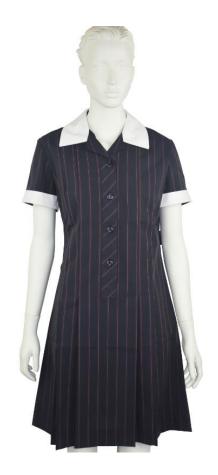

#### Girls Summer Uniform

- Navy/Red/White striped dress
- Navy Blazer with school logo
- White/Red/Navy striped anklet sock
- Black lace up shoe