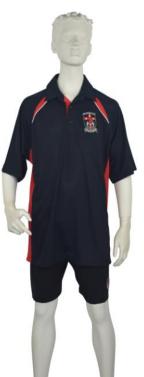

#### Including New Items

- New House Sports Polo top Gold /Red/Green/Blue houses both in Short Sleeve and Long Sleeve options
- New Softshell Sports Jacket Navy with Red Piping and School logo, both water proof and polar fleece lined
- Sports Rugby top Navy/Red/White Poly Cotton Rugby with Logo
- Sport Short Available in 2 lengths Short and Long Ink Navy Stretch Microfibre with school logo
- Sport Track pant Poly Cotton Nylon tapered leg with elastic cuff and school logo
- Sport Sock White/red with Navy cushion foot