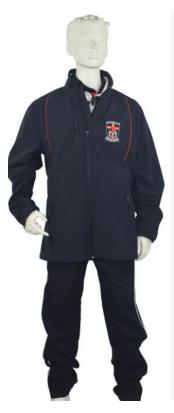

#### New Girls/Boys Winter Jacket

To be worn over blazer or over sports uniform only.

#### Including New Items

- New House Sports Polo top Gold /Red/Green/Blue houses both in Short Sleeve and Long Sleeve options
- New Softshell Sports Jacket Navy with Red Piping and School logo, both water proof and polar fleece lined
- Sports Rugby top Navy/Red/White Poly Cotton Rugby with Logo
- Sport Short Available in 2 lengths Short and Long Ink Navy Stretch Microfibre with school logo
- Sport Track pant Poly Cotton Nylon tapered leg with elastic cuff and school logo
- Sport Sock White/red with Navy cushion foot