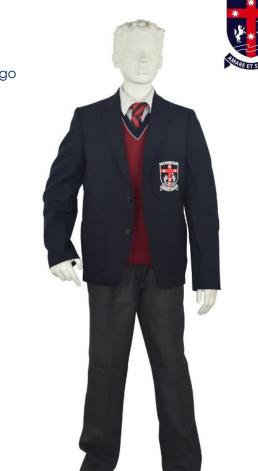

#### Boys Summer Uniform

- White striped Open Neck short sleeve shirt with school logo
- Navy Blazer with school logo
- Grey Melange Short
- Grey/Red/Navy/White anklet sock
- Black lace up shoe

### Boys Winter Uniform

White striped St Ignatius closed neck Long Sleeve shirt with school logo

Navy/Red Striped tie

Navy Blazer with school logo

Red Woollen Pullover

Grey Melange Trouser

Grey/Red/White anklet sock