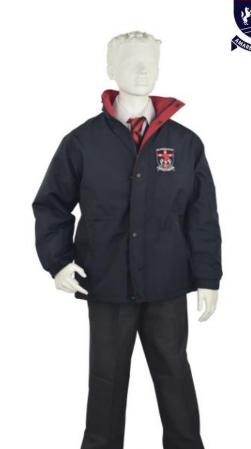

#### New Girls/Boys Winter Jacket

To be worn over blazer or over sports uniform only.