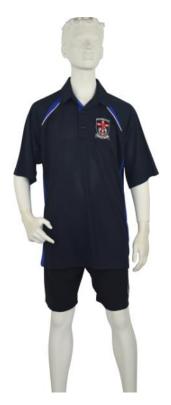

#### Boys & Girls Sports Uniform

#### Including New Items

- New House Sports Polo top Gold /Red/Green/Blue houses both in Short Sleeve and Long Sleeve options
- New Softshell Sports Jacket Navy with Red Piping and School logo, both water proof and polar fleece lined
- Sports Rugby top Navy/Red/White Poly Cotton Rugby with Logo
- Sport Short Available in 2 lengths Short and Long Ink Navy Stretch Microfibre with school logo
- Sport Track pant Poly Cotton Nylon tapered leg with elastic cuff and school logo
- Sport Sock White/red with Navy cushion foot